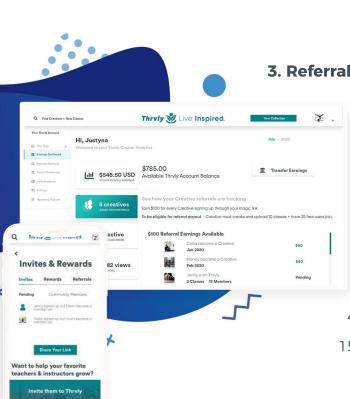

# 3. Referral bonuses for inviting instructors

Earn \$50 for every Creative who joins through your magic link

Use your magic link to invite your favorite Instructors & Studios to the community.

community, you earn \$50 for each one.

When they join and contribute to the

4 studios or insturctors joining = **\$250** 15 studios or instructors joining = \$750