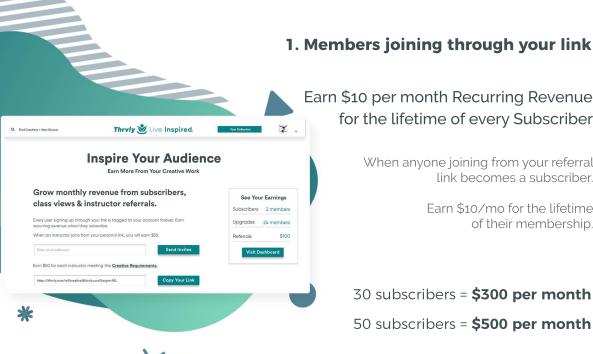

Thrvly is the highest revenue sharing platform. Members pay \$15/mo. We payout 90% to Instructors.

1. Members joining through your link

for the lifetime of every Subscriber

When anyone joining from your referral link becomes a subscriber.

> Earn \$10/mo for the lifetime of their membership.

30 subscribers = \$300 per month

50 subscribers = \$500 per month